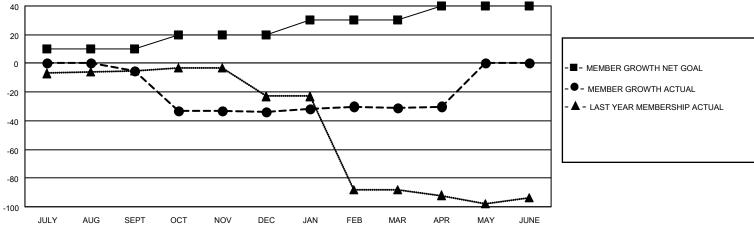

## District 8 O

| Clubs RESULTS FOR 2021-2022 |   |   |   | Members RESULTS FOR 2021-2022 |    |    |    |
|-----------------------------|---|---|---|-------------------------------|----|----|----|
|                             |   |   |   |                               |    |    |    |
| JULY/AUG/SEPT               | 0 | 0 | 0 | JULY/AUG/SEPT                 | 10 | 5  | 9  |
| OCT/NOV/DEC                 | 2 | 0 | 1 | OCT/NOV/DEC                   | 10 | 26 | 41 |
| JAN/FEB/MAR                 | 0 | 0 | 0 | JAN/FEB/MAR                   | 10 | 41 | 22 |
| APR/MAY/JUNE                | 1 | 0 | 0 | APR/MAY/JUNE                  | 10 | 22 | 0  |