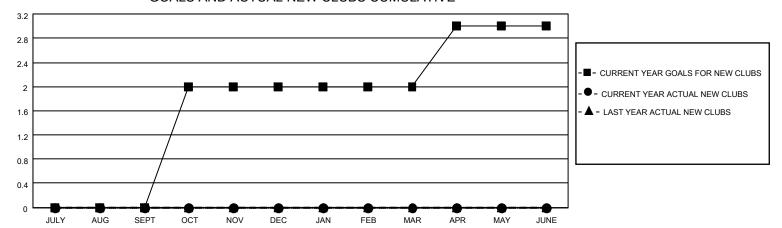

## District 8 O

| Clubs RESULTS FOR 2021-2022 |   |   |   | Members RESULTS FOR 2021-2022 |    |    |    |
|-----------------------------|---|---|---|-------------------------------|----|----|----|
|                             |   |   |   |                               |    |    |    |
| JULY/AUG/SEPT               | 0 | 0 | 0 | JULY/AUG/SEPT                 | 10 | 5  | 9  |
| OCT/NOV/DEC                 | 2 | 0 | 1 | OCT/NOV/DEC                   | 10 | 26 | 41 |
| JAN/FEB/MAR                 | 0 | 0 | 0 | JAN/FEB/MAR                   | 10 | 41 | 22 |
| APR/MAY/JUNE                | 1 | 0 | 0 | APR/MAY/JUNE                  | 10 | 22 | 0  |

## GOALS AND ACTUAL NEW CLUBS CUMULATIVE

| DROPPED CLUBS: 1 |    | 15 CLUBS OF 24 ADDED 1 OR<br>MORE NEW MEMBERS | GENDER DISTRIBUTION                |              |  |
|------------------|----|-----------------------------------------------|------------------------------------|--------------|--|
|                  |    | MORE NEW MEMBERS                              | MALE                               | 377 (65.00%) |  |
|                  |    |                                               | FEMALE                             | 203 (35.00%) |  |
| DROPPED MEMBERS  |    |                                               | NON BINARY                         | 0 (0.00%)    |  |
|                  | _  |                                               | PREFER NOT TO ANSWER               | 0 (0.00%)    |  |
| DECEASED         | 6  |                                               |                                    |              |  |
| CLUB CANCELLED   | 22 | CLICK HERE FOR CUMULATIVE                     | TOTAL FAMILY UNIT MEMBERS          | 116          |  |
| OTHER            | 44 | MEMBERSHIP DATA                               |                                    |              |  |
| TOTAL            | 72 |                                               | FAMILY MEMBERS PAYING HALF DUES 59 |              |  |
|                  |    |                                               |                                    |              |  |